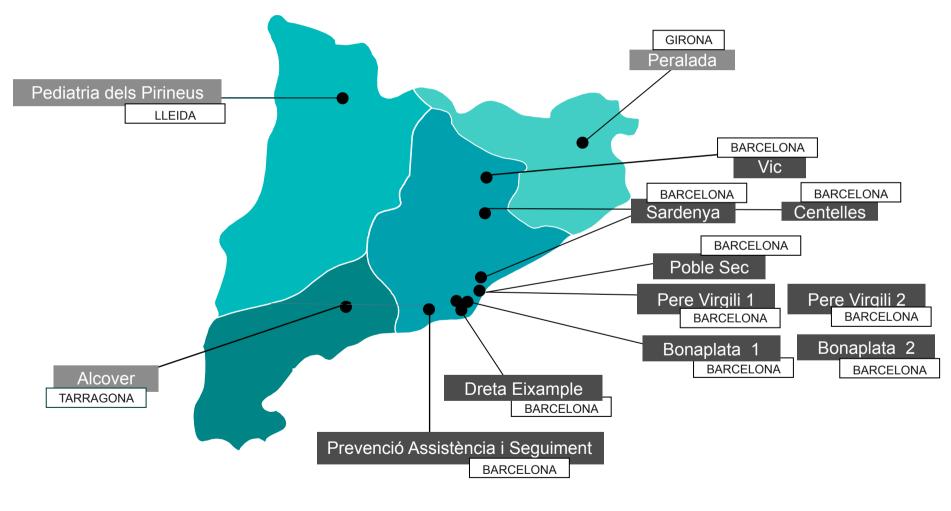

# Area coverage

eap sardenya

#### 69,23 % EBAs are located in Barcelona Area

In the process of best practice management,

the Government identifies the best Primary

Health Centers in Catalonia.

In the region of Barcelona, benchmarking has been