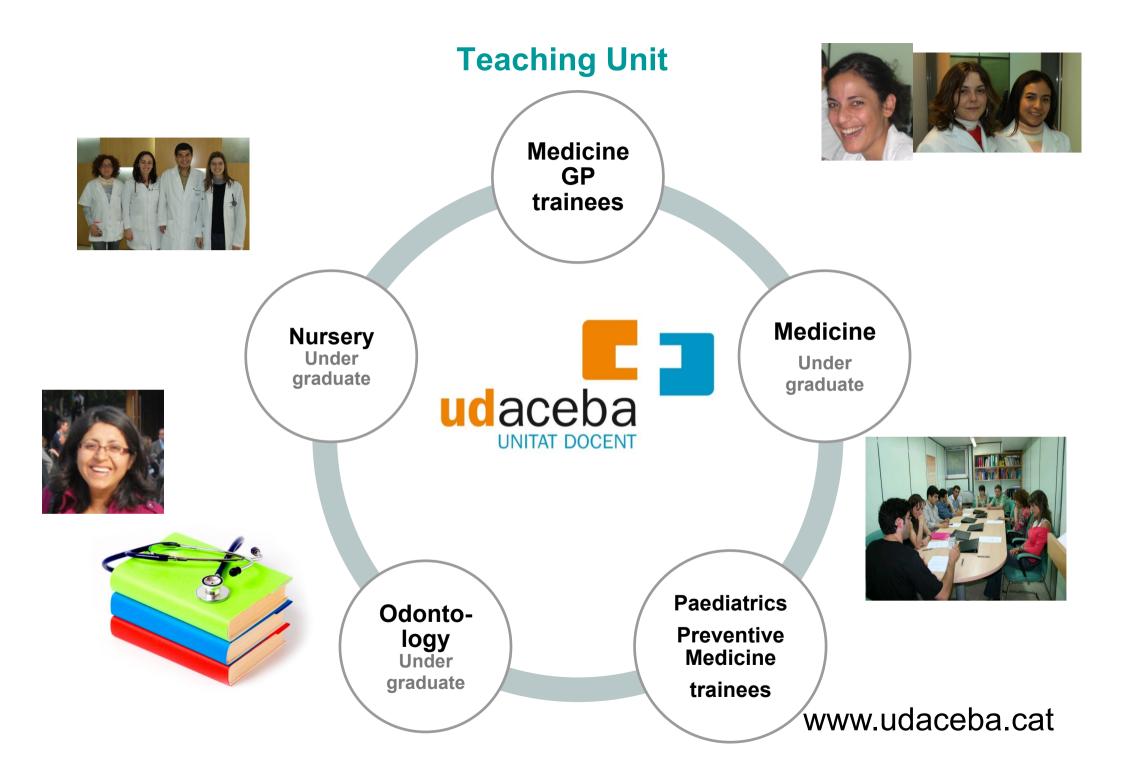

# **EAP SARDENYA Main activities**

- Family Medicine
- Paediatrics
- Nursery
- Social Worker
- Research Unit
- Teaching Unit
- Dental Care
- ✓ Material without mercury
- ✓ Computerized medical records
- ✓ All prescriptions are computerized

# This type of model facilitates the implementation of research and teaching activities.