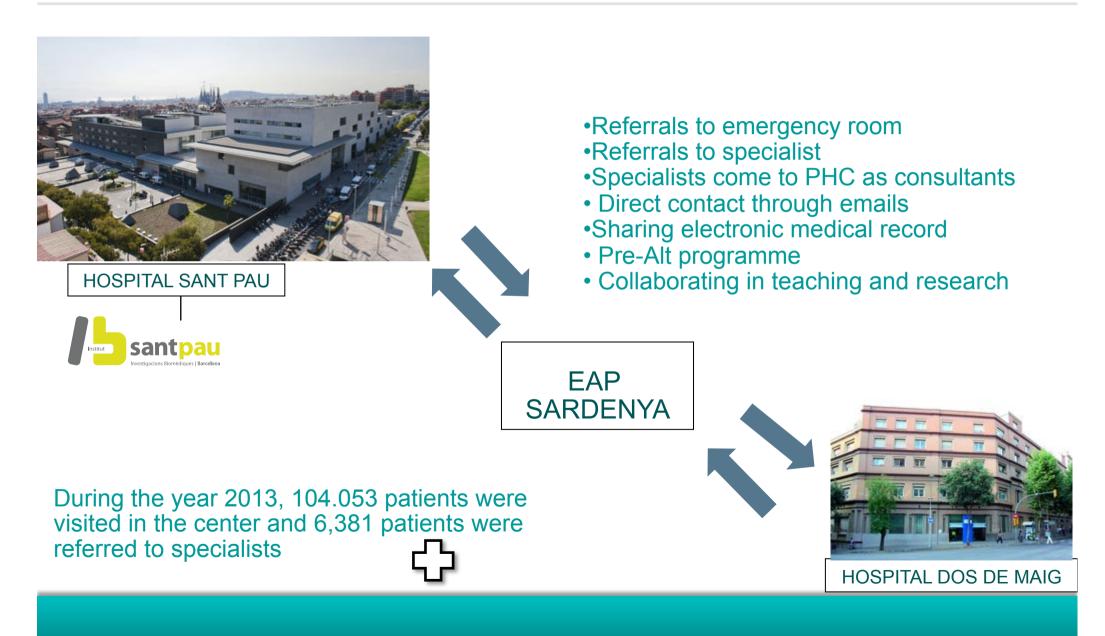

## **Integration care: hospitals-primary care**

# **EAP SARDENYA Main activities**

- Family Medicine
- Paediatrics
- Nursery
- Social Worker
- Research Unit
- Teaching Unit
- Dental Care
- ✓ Material without mercury
- ✓ Computerized medical records
- ✓ All prescriptions are computerized