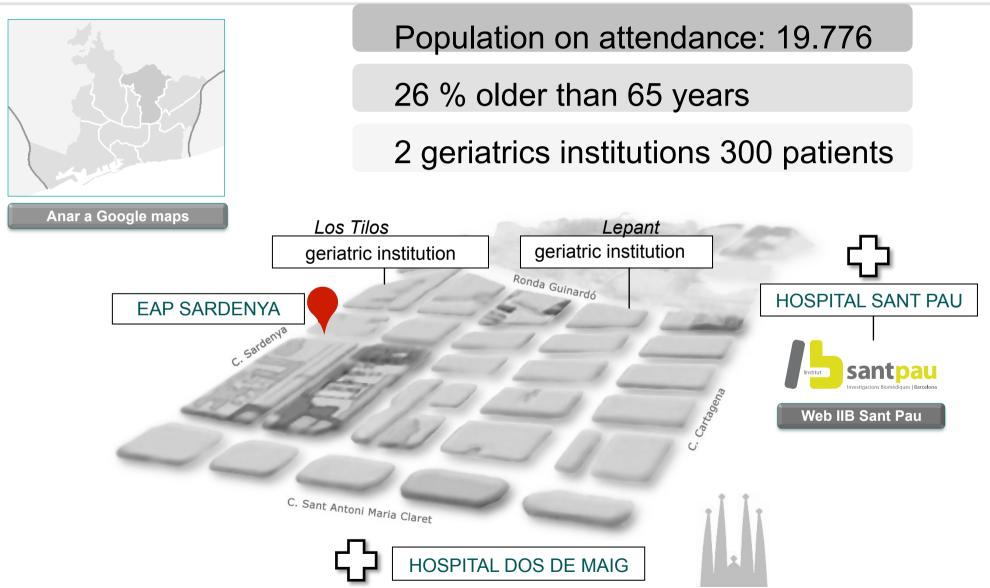

Date of fundation: 22 th december 2000

Public Administration: Servei Català de la Salut

eap sardenya

Health Area Population : **19.776 people** 

# Area coverage

eap sardenya