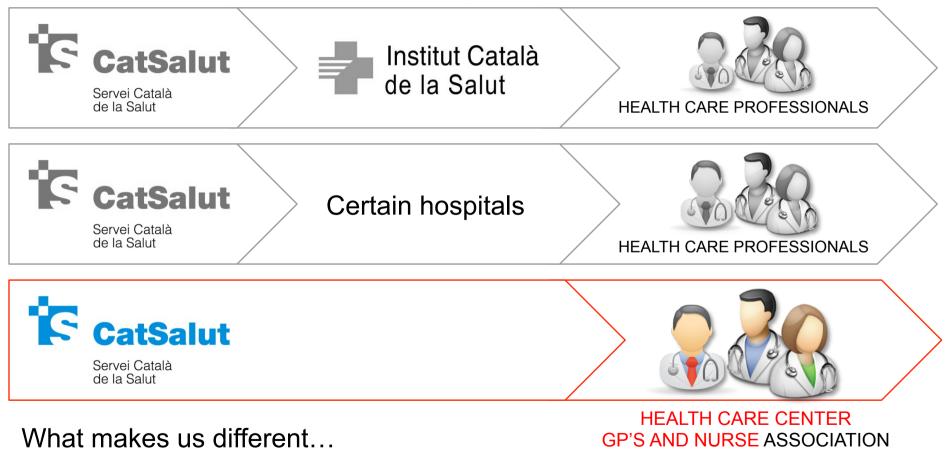

#### **Providers** of Primary Care in the Catalan Health Care system

E.B.A.

In the year 1996 it was open the first PHC center in Catalonia where a group of health professionals organized themselves as a General Practitioners (GPs) association.

They are called *Entitat de Base Associativa*-EBA in Catalan language

# **CHARACTERISTICS OF AN 'EBA'**

Entidad de Base Asociativa = GPs & nurses association

PUBLIC CONTRACT: periods between 5 and 10 years

Self-managment in PC provides a high level of autonomy, allowing to create a professional team, to take real decisions about budget, providing services for the Public Health System.

Public centers privately managed