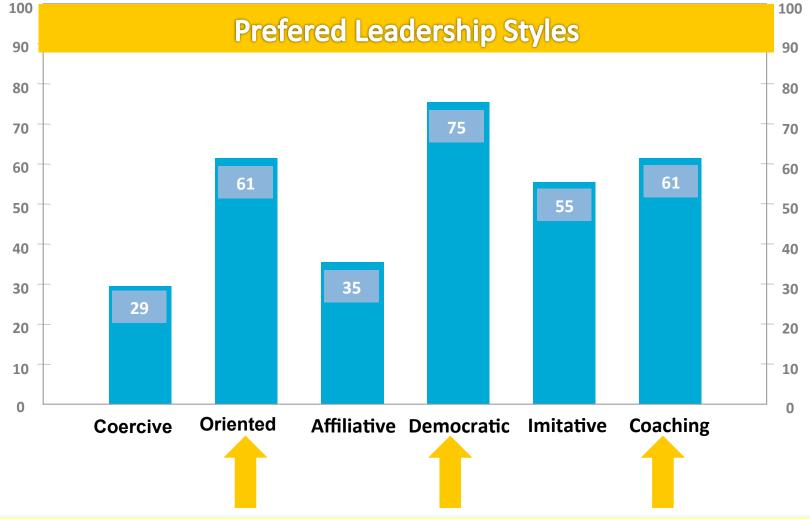

- In 1999 HP took the strategic decision of restructure organisation to deep in management, focusing to three essential objectives:
  - Healthcare Excellence
  - Economic Sustainability
  - Social Sustainability
- HP journey towards excellence began through implementation of the EFQM assessment model which has led HP to achieve the Golden Seal 500+ Award.
- Leadership is the first criteria in EFQM model. The model of HP Leadership is emotional-based, consultative/participative and capacitating style.

### **HOSPITAL PLATÓ LEADERSHIP**