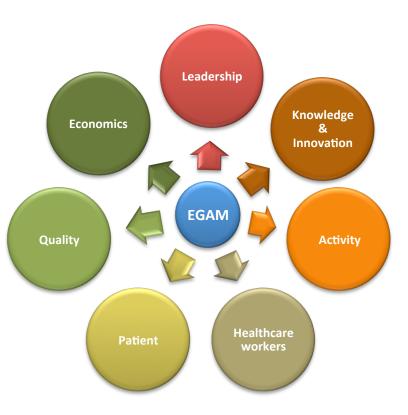

#### Health Education: HP+ in the Streets of Barcelona

HOSPITAL PLATÓ SALUT AL CARRER

DE SALLIT AL CAPPE

TELEBER

Avui parlem de tabac i alcohol

iornada

- To increase the commitment of our medical professionals in this model and in daily management of clinical resources, we created the Healthcare Management Teams (Equips de Gestió Assistencial Mèdics EGAM).
- EGAM's aim is to promote team's autonomy and flatten our organization by giving to medical services skills to plan and accomplish their activities.
- Competency assessment analysis was applied to follow evolution of healthcare workers (HCW).
- □ From 2016, emotional intelligence analysis was added to competency assessment.

## Healthcare Management Groups (EGAM): Dimensions

Patient-friendly & Smarter Healthcare November 7–9, 2017, Taipei, Taiwan

- Through this model, HP improved clinical results while maintaining economic and social sustainability.
- Key points of success have been HCW empowerment, in a multidisciplinary, integrated (AIS-BE) and patient-centred model of care.
- However, this approach will need continuous measures of stabilization, taking in account internal and external factors such as demographics and technologic changes.