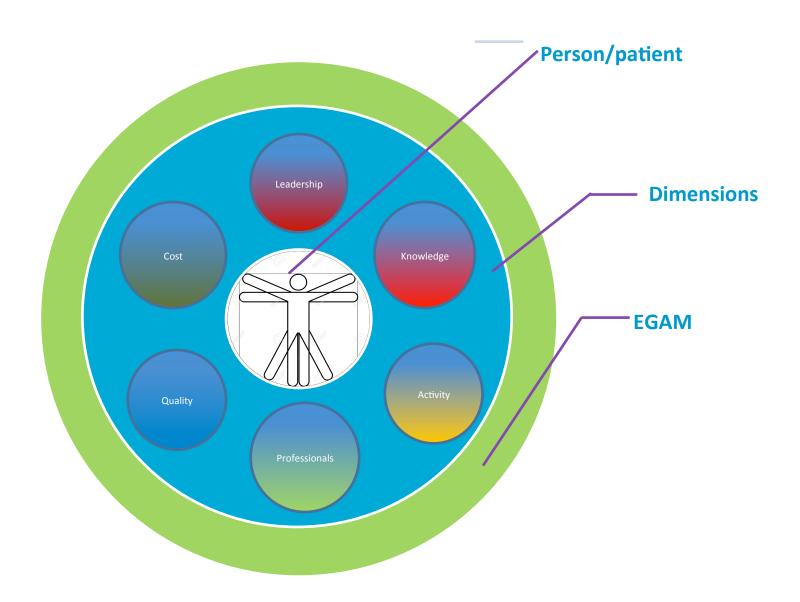

## Healthcare Management Groups (EGAM): Dimensions

Patient-friendly & Smarter Healthcare November 7–9, 2017, Taipei, Taiwan

- Through this model, HP improved clinical results while maintaining economic and social sustainability.
- Key points of success have been HCW empowerment, in a multidisciplinary, integrated (AIS-BE) and patient-centred model of care.
- However, this approach will need continuous measures of stabilization, taking in account internal and external factors such as demographics and technologic changes.