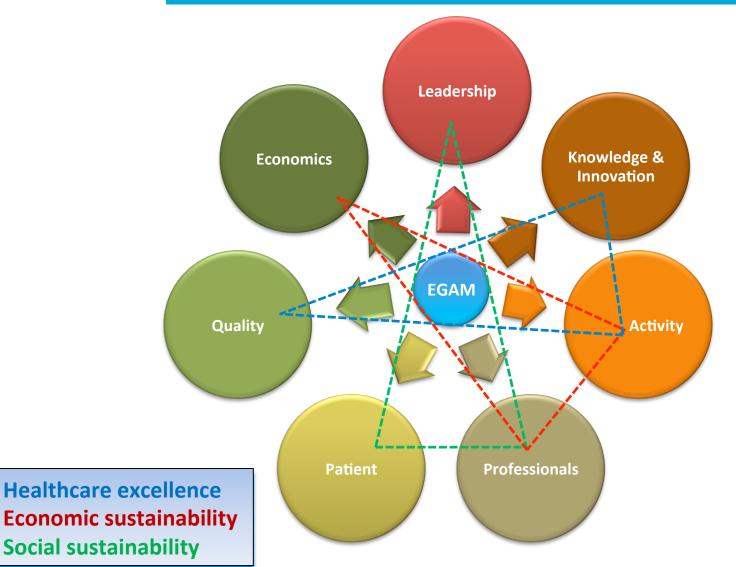

- In 1999 HP took the strategic decision of restructure organisation to deep in management, focusing to three essential objectives:
  - Healthcare Excellence
  - Economic Sustainability
  - Social Sustainability
- HP journey towards excellence began through implementation of the EFQM assessment model which has led HP to achieve the Golden Seal 500+ Award.
- Leadership is the first criteria in EFQM model. The model of HP Leadership is emotional-based, consultative/participative and capacitating style.

## Healthcare Management Groups (EGAM): Dimensions

Patient-friendly & Smarter Healthcare November 7–9, 2017, Taipei, Taiwan

- Through this model, HP improved clinical results while maintaining economic and social sustainability.
- Key points of success have been HCW empowerment, in a multidisciplinary, integrated (AIS-BE) and patient-centred model of care.
- However, this approach will need continuous measures of stabilization, taking in account internal and external factors such as demographics and technologic changes.